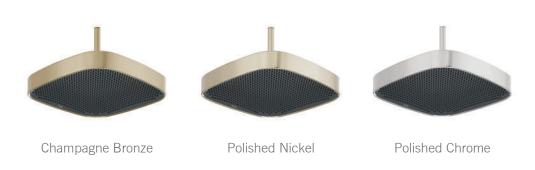

#### Finishes That Add Exclusivity

Explore endless possibilities with a range of unique finishes.

**Champagne Bronze:** Warm, muted brushed gold texture for a timeless appearance

MagnaDrizzle
Softly wrap yourself in serenity

Champagne Bronze

Polished Nickel

Matte Black

Polished Chrome

# Four Finishes To Choose From

The MagnaChoice® Bud comes in four distinct finishes to complement a range of design aesthetics and color palettes.

Thoughtfully designed diamond-cut knurled knobs for a secure grip and carefully-sized push-buttons to choose from a range of showering functions.