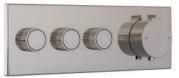

Champagne Bronze

Polished Nickel

Matte Black

Polished Chrome

# Four Finishes To Choose From

The MagnaChoice® Bud comes in four distinct finishes to complement a range of design aesthetics and color palettes.

Thoughtfully designed diamond-cut knurled knobs for a secure grip and carefully-sized push-buttons to choose from a range of showering functions.