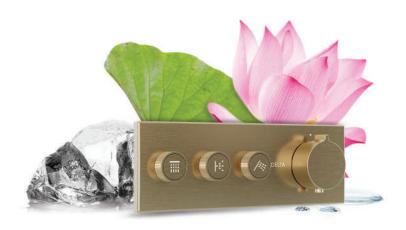

# MagnaChoice® Bud

High performance of the MagnaChoice® push-button showering system in a sleek compact size.

### MagnaChoice® Bud

High performance of the MagnaChoice® push-button showering system in a sleek compact size. Its single-piece trim design, individual flow control knobs and robust components ensure hassle-free operation for a long time.