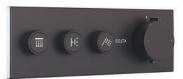

# MagnaChoice® Bud

High performance of the MagnaChoice® push-button showering system in a sleek compact size.

### MagnaChoice® Bud

High performance of the MagnaChoice® push-button showering system in a sleek compact size. Its single-piece trim design, individual flow control knobs and robust components ensure hassle-free operation for a long time.