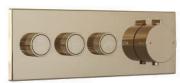

Champagne Bronze

Polished Nickel

Matte Black

Polished Chrome

# Four Finishes To Choose From

The MagnaChoice® Bud comes in four distinct finishes to complement a range of design aesthetics and color palettes.

Thoughtfully designed diamond-cut knurled knobs for a secure grip and carefully-sized push-buttons to choose from a range of showering functions.