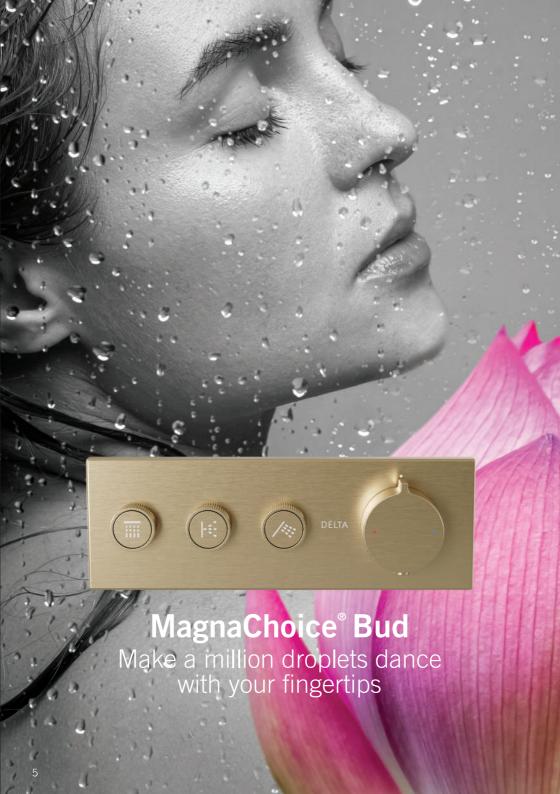

# MagnaChoice® Bud

High performance of the MagnaChoice® push-button showering system in a sleek compact size.

### MagnaChoice® Bud

High performance of the MagnaChoice® push-button showering system in a sleek compact size. Its single-piece trim design, individual flow control knobs and robust components ensure hassle-free operation for a long time.