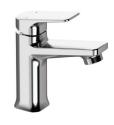

### KORBY<sup>™</sup> BATH COLLECTION

Available Finishes

CHROME (CH)

Water Efficient Product 📢

Single Handle Regular Height Faucet with Pop Up 44425

Single Handle Regular Height Faucet without Pop Up 44425-LPU