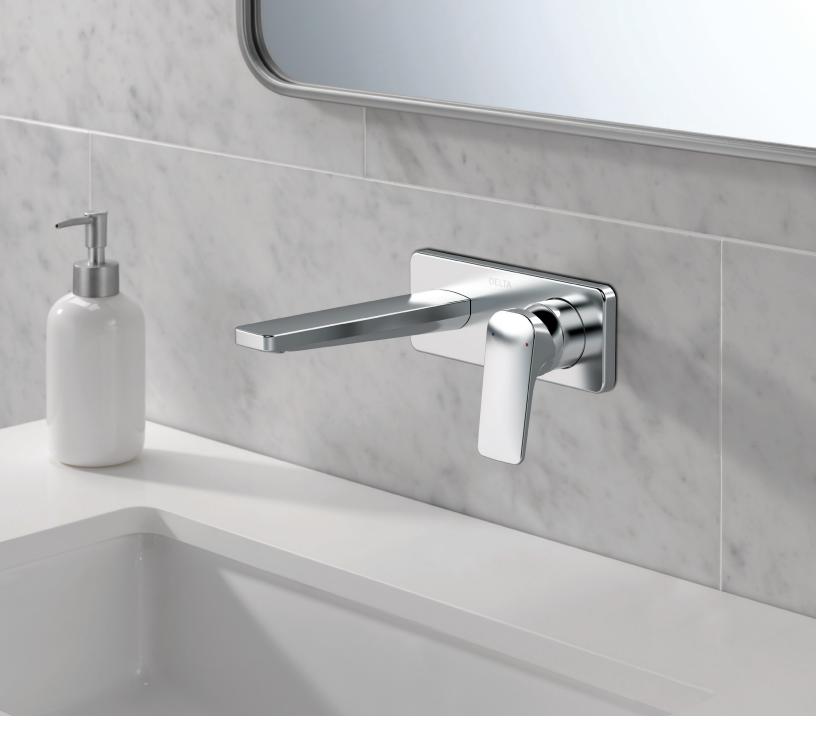

Single Handle Tall Faucet without Pop Up 44425-P

Single Handle Wall Mount Trim Only T31444-WL, R85400-WL

Tub & Shower Trim Only T853444, R85300

Shower Only Trim T852444, R85200

Tub Spout without Diverter ITS61444