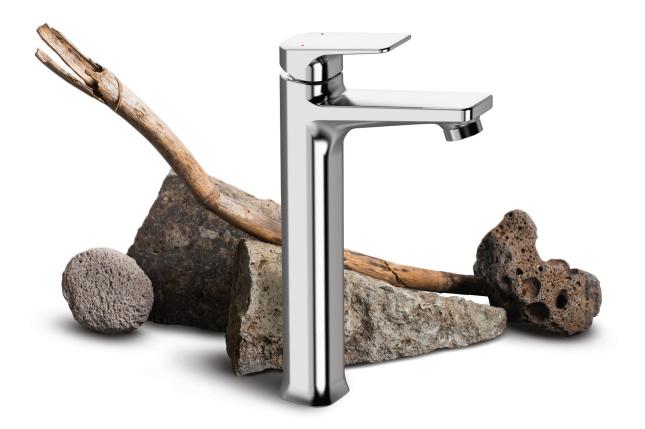

Single Handle Tall Faucet without Pop Up 44425-P

Single Handle Wall Mount Trim Only T31444-WL, R85400-WL

Tub & Shower Trim Only T853444, R85300

Shower Only Trim T852444, R85200

Tub Spout without Diverter ITS61444