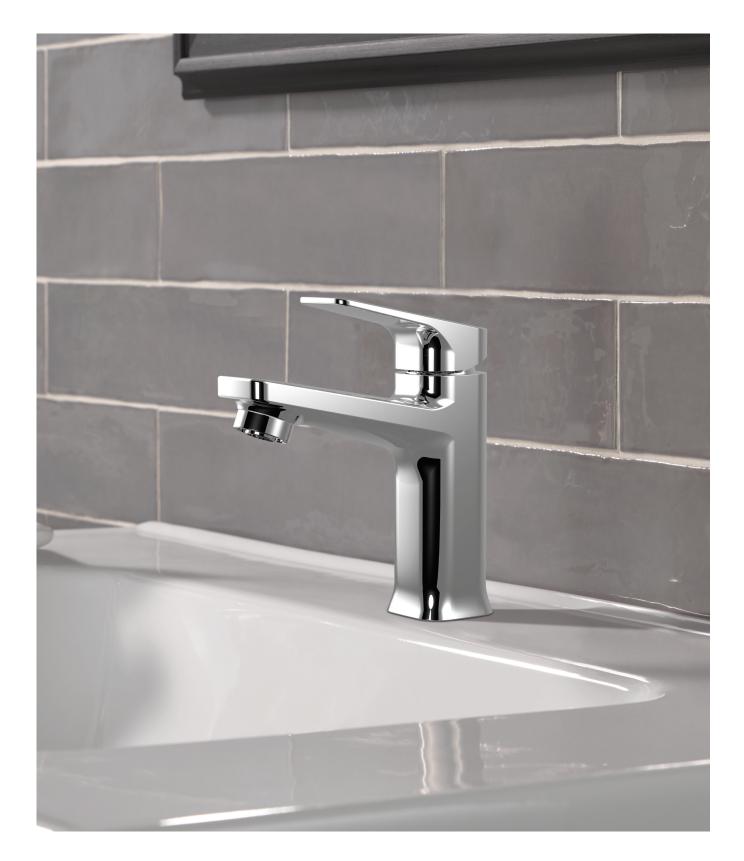

### KORBY<sup>™</sup> BATH COLLECTION

Available Finishes

CHROME (CH)

Water Efficient Product 📢

Single Handle Regular Height Faucet with Pop Up 44425

Single Handle Regular Height Faucet without Pop Up 44425-LPU