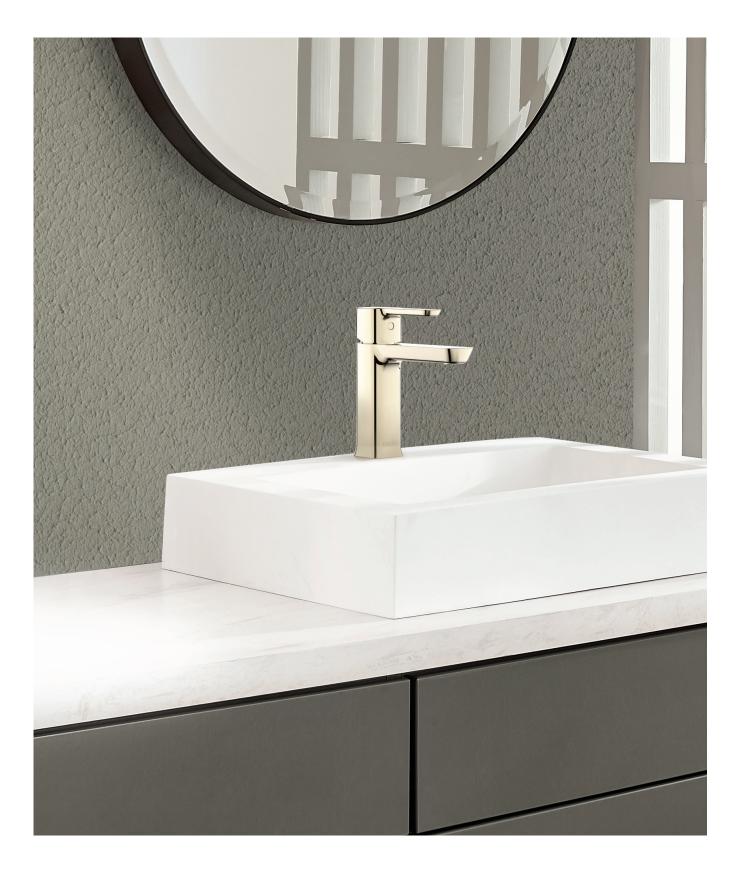

Single-Handle Regular Height Faucet without Pop Up in Champagne Bronze (CZ) 33925-CZLPU

Chrome (CH)

Polished Nickel (PN)

٢

Single Handle Tall Faucet without Pop Up 33925-P-CZ

Single Handle Wall Mount Trim Only T31339-CZWL, R8400-CZWL