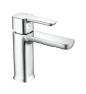

Single-Handle Regular Height Faucet without Pop Up in Champagne Bronze (CZ) 33925-CZLPU

Chrome (CH)

Polished Nickel (PN)

٢

Single Handle Tall Faucet without Pop Up 33925-P-CZ

Single Handle Wall Mount Trim Only T31339-CZWL, R8400-CZWL