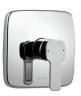

Tub & Shower Trim Only T853339-CZ, R85300-CZ

Tub Spout without Diverter with Flange ITS61339-CZ

Tub Spout with Diverter with Flange ITS62339-CZ (Diverts to Handshower)