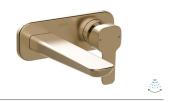

Single-Handle Regular Height Faucet without Pop Up in Champagne Bronze (CZ) 33925-CZLPU

Chrome (CH)

Polished Nickel (PN)

٢

Single Handle Tall Faucet without Pop Up 33925-P-CZ

Single Handle Wall Mount Trim Only T31339-CZWL, R8400-CZWL