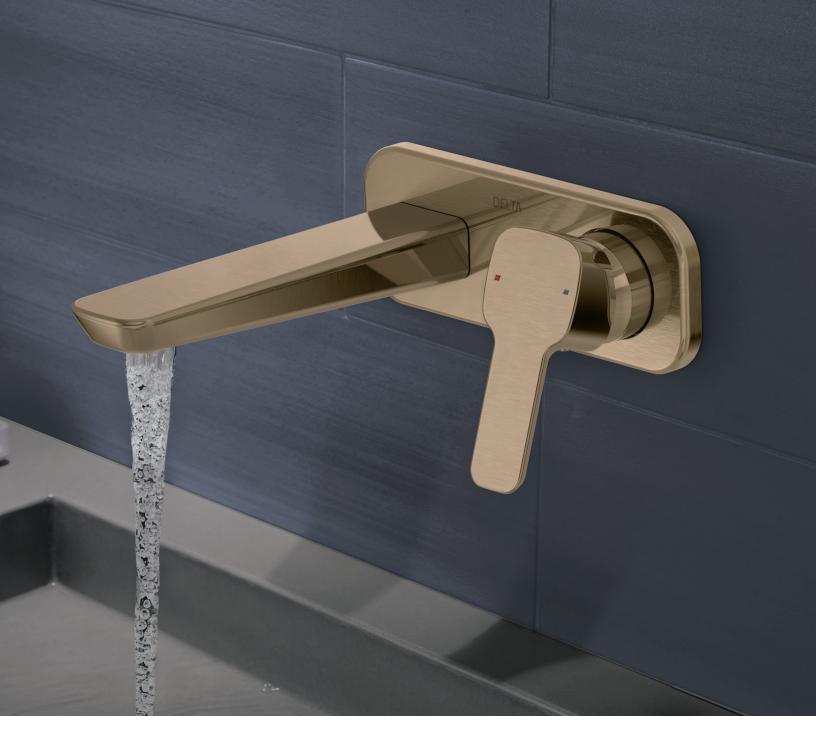

Single-Handle Regular Height Faucet without Pop Up in Champagne Bronze (CZ) 33925-CZLPU

Chrome (CH)

Polished Nickel (PN)

٢

Single Handle Tall Faucet without Pop Up 33925-P-CZ

Single Handle Wall Mount Trim Only T31339-CZWL, R8400-CZWL