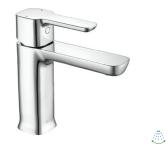

Single-Handle Regular Height Faucet without Pop Up in Champagne Bronze (CZ) 33925-CZLPU

Chrome (CH)

Polished Nickel (PN)

٢

Single Handle Tall Faucet without Pop Up 33925-P-CZ

Single Handle Wall Mount Trim Only T31339-CZWL, R8400-CZWL