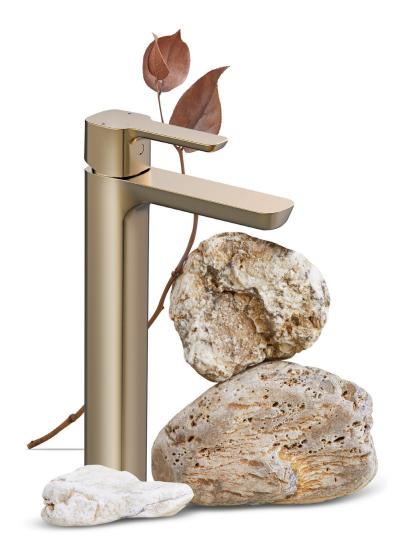

Single-Handle Regular Height Faucet without Pop Up in Champagne Bronze (CZ) 33925-CZLPU

Chrome (CH)

Polished Nickel (PN)

٢

Single Handle Tall Faucet without Pop Up 33925-P-CZ

Single Handle Wall Mount Trim Only T31339-CZWL, R8400-CZWL