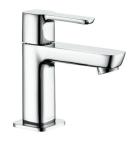

#### **Coordinating Products**

Fittings

Kitchen Faucets

Trims

Showerheads

Body Sprays

Single Handle Regular Height Faucet with Pop Up 33925 Available in Chrome Only

Pillar Faucet without Pop Up 33920 Available in Chrome Only