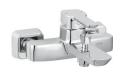

Tub & Shower Trim Only T853339-CZ, R85300-CZ

Tub Spout without Diverter with Flange ITS61339-CZ

Tub Spout with Diverter with Flange ITS62339-CZ (Diverts to Handshower)