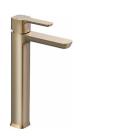

Single-Handle Regular Height Faucet without Pop Up in Champagne Bronze (CZ) 33925-CZLPU

Chrome (CH)

Polished Nickel (PN)

٢

Single Handle Tall Faucet without Pop Up 33925-P-CZ

Single Handle Wall Mount Trim Only T31339-CZWL, R8400-CZWL