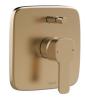

Single-Handle Regular Height Faucet without Pop Up in Champagne Bronze (CZ) 33925-CZLPU

Chrome (CH)

Polished Nickel (PN)

٢

Single Handle Tall Faucet without Pop Up 33925-P-CZ

Single Handle Wall Mount Trim Only T31339-CZWL, R8400-CZWL