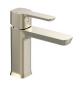

Single-Handle Regular Height Faucet without Pop Up in Champagne Bronze (CZ) 33925-CZLPU

Chrome (CH)

Polished Nickel (PN)

٢

Single Handle Tall Faucet without Pop Up 33925-P-CZ

Single Handle Wall Mount Trim Only T31339-CZWL, R8400-CZWL