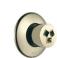

Black Stainless (KS)

Stainless (SS)

Single Handle Tall Faucet with Pop Up 748LF-PN

Two-Handle Faucet with Pop Up 35548LF-PNMPU

Two-Handle Wall Mount Trim Only T3548LF-PNWL, R3500-WL

Deck Mount Tub Filler Trim with Handshower T4748-PN, R4707