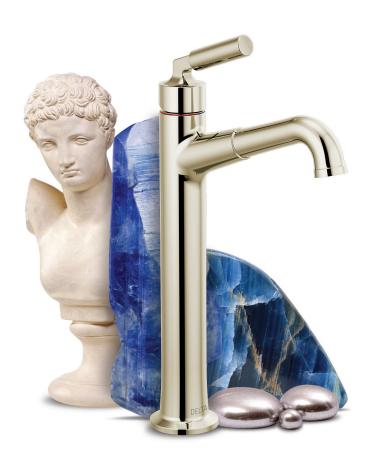

## **BOWERY™ BATH COLLECTION**

Available Finishes

CHROME (CH)

Technologies 2

Water Efficient Product 🚺

STAINLESS (SS)

Single Handle Regular Height Faucet with Pop Up in Polished Nickel (PN) 548LF-PNMPU

Chrome (CH)

Black Stainless (KS)

Stainless (SS)

Single Handle Tall Faucet with Pop Up 748LF-PN

Two-Handle Faucet with Pop Up 35548LF-PNMPU

Two-Handle Wall Mount Trim Only T3548LF-PNWL, R3500-WL

Deck Mount Tub Filler Trim with Handshower T4748-PN, R4707