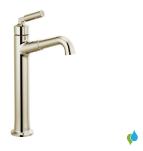

## **BOWERY™ BATH COLLECTION**

Available Finishes

CHROME (CH)

Technologies 2

Water Efficient Product 🚺

STAINLESS (SS)

Single Handle Regular Height Faucet with Pop Up in Polished Nickel (PN) 548LF-PNMPU

Chrome (CH)