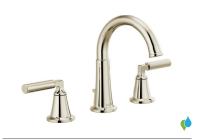

## **BOWERY™ BATH COLLECTION**

Available Finishes

CHROME (CH)

Technologies 2

Water Efficient Product 🚺

STAINLESS (SS)

Single Handle Regular Height Faucet with Pop Up in Polished Nickel (PN) 548LF-PNMPU

Chrome (CH)