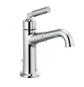

## **BOWERY™ BATH COLLECTION**

Available Finishes

CHROME (CH)

Technologies 2

Water Efficient Product 🚺

STAINLESS (SS)

Single Handle Regular Height Faucet with Pop Up in Polished Nickel (PN) 548LF-PNMPU

Chrome (CH)