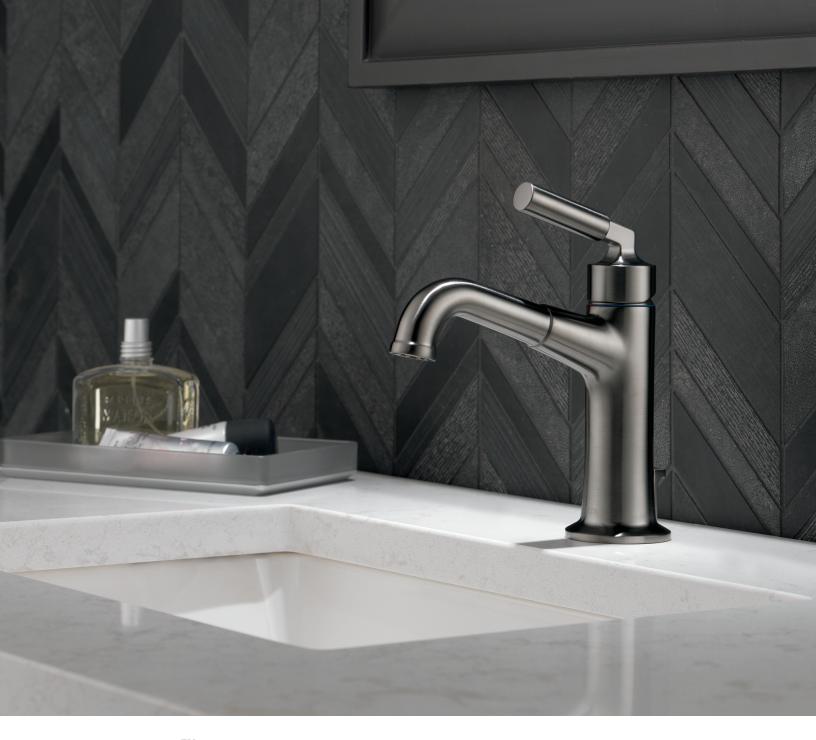

## **BOWERY™ BATH COLLECTION**

Available Finishes

CHROME (CH)

Technologies 2

Water Efficient Product 🚺

STAINLESS (SS)

Single Handle Regular Height Faucet with Pop Up in Polished Nickel (PN) 548LF-PNMPU

Chrome (CH)

Black Stainless (KS)

Stainless (SS)

Single Handle Tall Faucet with Pop Up 748LF-PN

Two-Handle Faucet with Pop Up 35548LF-PNMPU

Two-Handle Wall Mount Trim Only T3548LF-PNWL, R3500-WL

Deck Mount Tub Filler Trim with Handshower T4748-PN, R4707