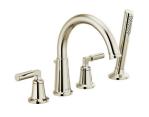

Black Stainless (KS)

Stainless (SS)

Single Handle Tall Faucet with Pop Up 748LF-PN

Two-Handle Faucet with Pop Up 35548LF-PNMPU

Two-Handle Wall Mount Trim Only T3548LF-PNWL, R3500-WL

Deck Mount Tub Filler Trim with Handshower T4748-PN, R4707