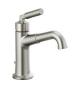

Black Stainless (KS)

Stainless (SS)

Single Handle Tall Faucet with Pop Up 748LF-PN

Two-Handle Faucet with Pop Up 35548LF-PNMPU

Two-Handle Wall Mount Trim Only T3548LF-PNWL, R3500-WL

Deck Mount Tub Filler Trim with Handshower T4748-PN, R4707