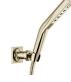

# **BOWERY** TM BATH COLLECTION

The precise, architectural lines of the Bowery $^{\text{\tiny TM}}$  Bath Collection make this upscale design a distinguished fit for any bathroom.

## **BOWERY™ BATH COLLECTION**

Available Finishes

CHROME (CH)

Technologies 2

Water Efficient Product 🚺

STAINLESS (SS)

Single Handle Regular Height Faucet with Pop Up in Polished Nickel (PN) 548LF-PNMPU

Chrome (CH)

Black Stainless (KS)

Stainless (SS)

Single Handle Tall Faucet with Pop Up 748LF-PN

Two-Handle Faucet with Pop Up 35548LF-PNMPU

Two-Handle Wall Mount Trim Only T3548LF-PNWL, R3500-WL

Deck Mount Tub Filler Trim with Handshower T4748-PN, R4707