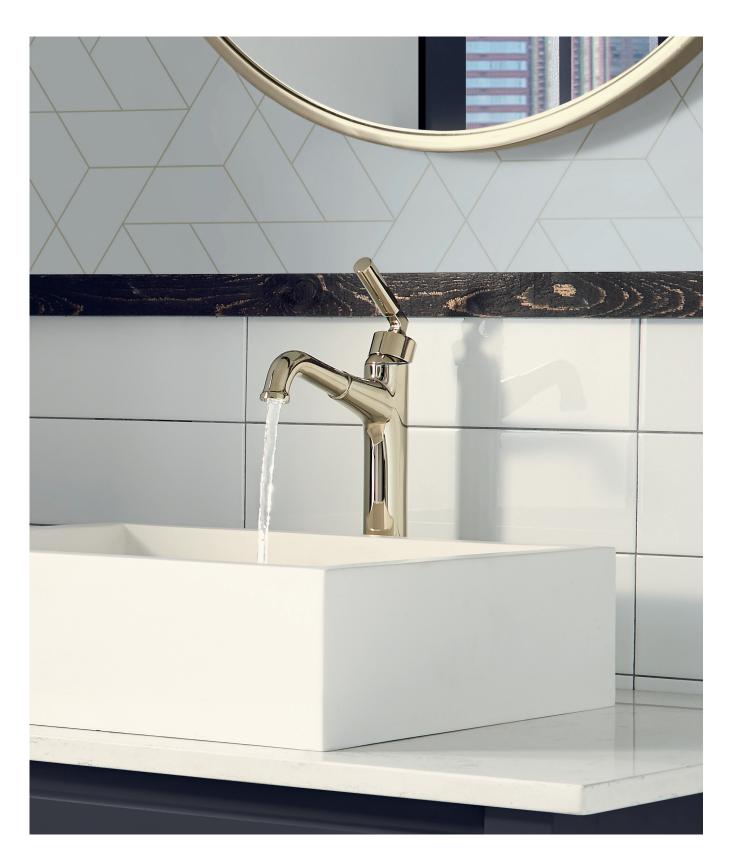

# **BOWERY** TM BATH COLLECTION

The precise, architectural lines of the Bowery $^{\text{\tiny TM}}$  Bath Collection make this upscale design a distinguished fit for any bathroom.

## **BOWERY™ BATH COLLECTION**

Available Finishes

CHROME (CH)

Technologies 2

Water Efficient Product 🚺

STAINLESS (SS)

Single Handle Regular Height Faucet with Pop Up in Polished Nickel (PN) 548LF-PNMPU

Chrome (CH)