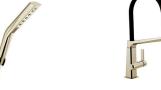

## **BOWERY™ BATH COLLECTION**

Available Finishes

CHROME (CH)

Technologies 2

Water Efficient Product 🚺

STAINLESS (SS)

Single Handle Regular Height Faucet with Pop Up in Polished Nickel (PN) 548LF-PNMPU

Chrome (CH)

Black Stainless (KS)

Stainless (SS)

Single Handle Tall Faucet with Pop Up 748LF-PN

Two-Handle Faucet with Pop Up 35548LF-PNMPU

Two-Handle Wall Mount Trim Only T3548LF-PNWL, R3500-WL

Deck Mount Tub Filler Trim with Handshower T4748-PN, R4707

Tub Spout without Diverter RP100453PN

Tub Spout with Diverter RP100452PN