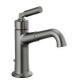

Black Stainless (KS)

Stainless (SS)

Single Handle Tall Faucet with Pop Up 748LF-PN

Two-Handle Faucet with Pop Up 35548LF-PNMPU

Two-Handle Wall Mount Trim Only T3548LF-PNWL, R3500-WL

Deck Mount Tub Filler Trim with Handshower T4748-PN, R4707