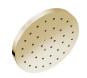

Black Stainless (KS)

Stainless (SS)

Single Handle Tall Faucet with Pop Up 748LF-PN

Two-Handle Faucet with Pop Up 35548LF-PNMPU

Two-Handle Wall Mount Trim Only T3548LF-PNWL, R3500-WL

Deck Mount Tub Filler Trim with Handshower T4748-PN, R4707