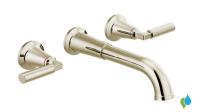

Black Stainless (KS)

Stainless (SS)

Single Handle Tall Faucet with Pop Up 748LF-PN

Two-Handle Faucet with Pop Up 35548LF-PNMPU

Two-Handle Wall Mount Trim Only T3548LF-PNWL, R3500-WL

Deck Mount Tub Filler Trim with Handshower T4748-PN, R4707