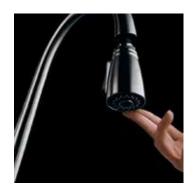

#### **FLEXIFLOW SPOUT**

#### Water where you need it.

Our flexible spout tips offer adjustability of water flow in any direction – up to  $40^{\circ}$  for kitchen faucets. Now, you can direct the water flow to exactly where you need it