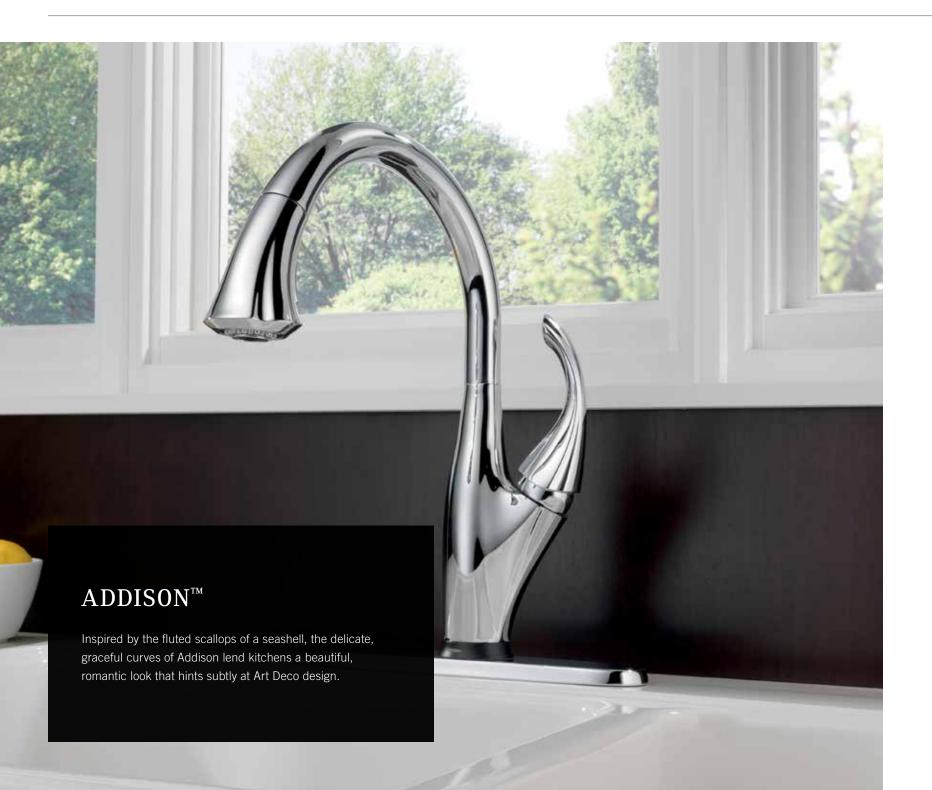

Single-Handle Pull-Down 9158-SR-DST-IN

Single-Handle Pull-Down 9158-SW-DST-IN

Single-Handle Pull-Down 9158-SB-DST-IN

Single-Handle Pull-Down with Touch<sub>2</sub>O® 9192T-DST-IN

Multi-Flow™ Technology Optional escutcheon included