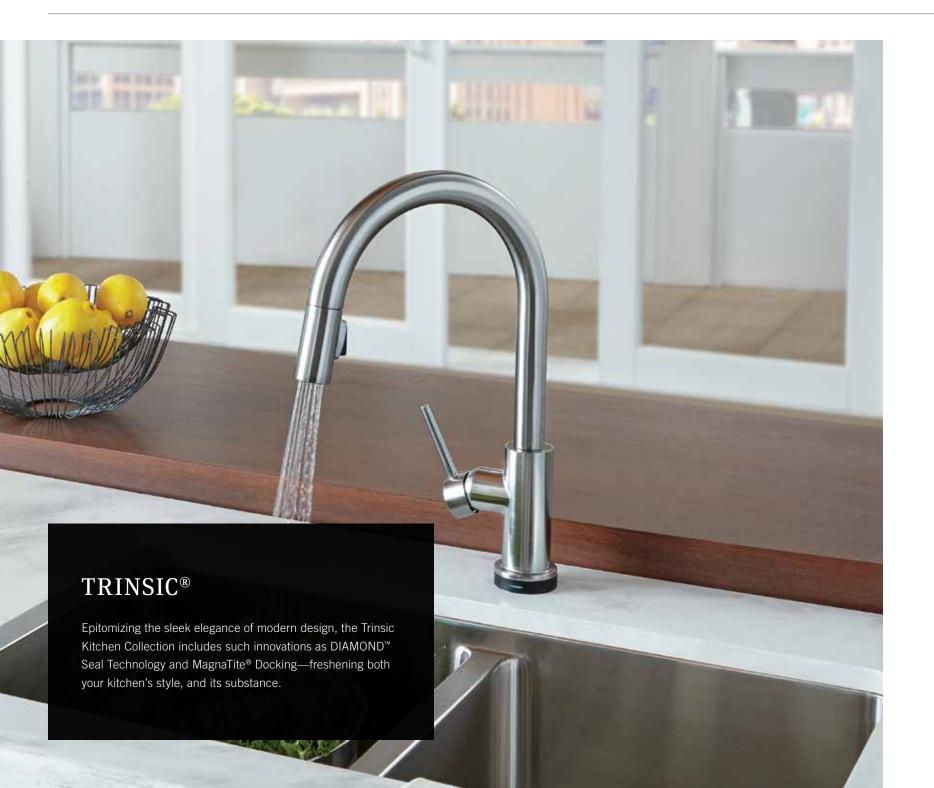

#### MAGNATITE® DOCKING

#### Keeps pull-down spray wands securely in place.

The spray wand comes free with a gentle tug, giving total flexibility. The hose extends and retracts without friction points, fed by gravity. When the wand is docked, a powerful magnet embedded in the spout pulls the wand precisely into place. Unlike other pull-downs that droop over time, MagnaTite docking keeps your faucet looking picture-perfect.

#### DIAMOND™ SEAL TECHNOLOGY

#### Reliability that lasts a lifetime.

DIAMOND Seal Technology starts with our DIAMOND Valve. When paired with InnoFlex® PEX waterways, they create an amazingly durable, reliable and revolutionary water delivery system—one that requires no lubrication and eliminates wear on the seals, ensuring smooth operation for the life of the faucet.