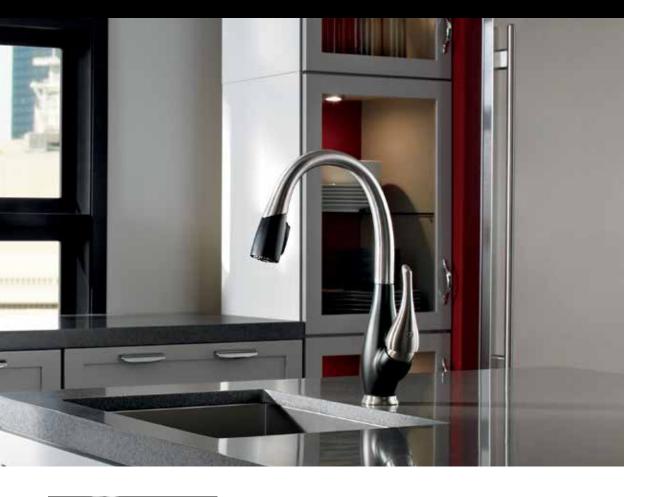

#### Keeps pull-down spray wands securely in place.

The spray wand comes free with a gentle tug, giving total flexibility. The hose extends and retracts without friction points, fed by gravity. When the wand is docked, a powerful magnet embedded in the spout pulls the wand precisely into place. Unlike other pull-downs that droop over time, MagnaTite docking keeps your faucet looking picture-perfect.

#### MAGNATITE® DOCKING