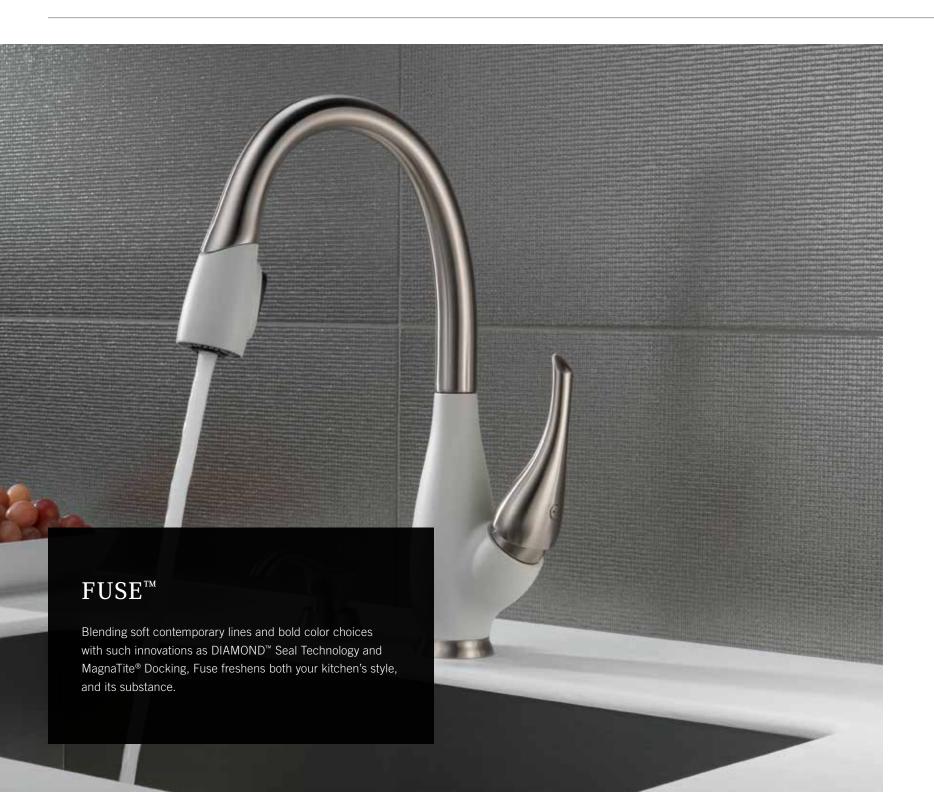

#### Keeps pull-down spray wands securely in place.

The spray wand comes free with a gentle tug, giving total flexibility. The hose extends and retracts without friction points, fed by gravity. When the wand is docked, a powerful magnet embedded in the spout pulls the wand precisely into place. Unlike other pull-downs that droop over time, MagnaTite docking keeps your faucet looking picture-perfect.

#### DIAMOND™ SEAL TECHNOLOGY

#### Reliability that lasts a lifetime.

DIAMOND Seal Technology starts with our DIAMOND Valve. When paired with InnoFlex® PEX waterways, they create an amazingly durable, reliable and revolutionary water delivery system—one that requires no lubrication and eliminates wear on the seals, ensuring smooth operation for the life of the faucet.