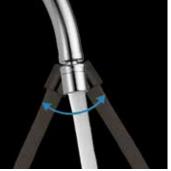

#### **FLEXIFLOW SPOUT**

#### Water where you need it.

Our flexible spout tips offer adjustability of water flow in any direction – up to  $40^{\circ}$  for kitchen faucets. Now, you can direct the water flow to exactly where you need it