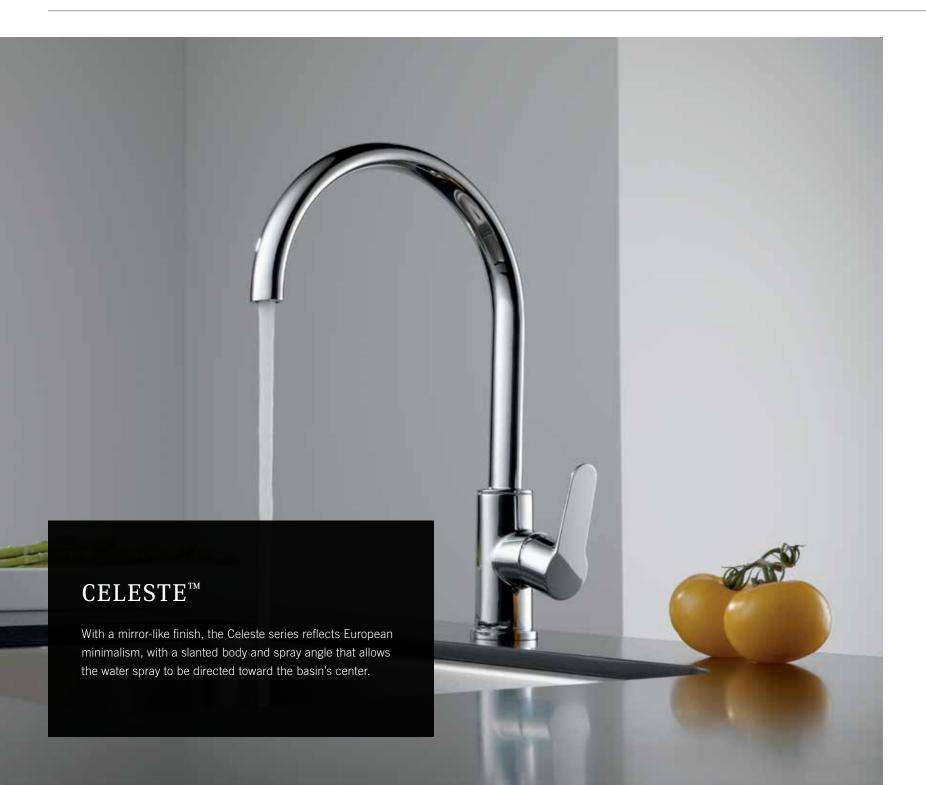

#### Water where you need it.

Our flexible spout tips offer adjustability of water flow in any direction – up to  $40^{\circ}$  for kitchen faucets. Now, you can direct the water flow to exactly where you need it