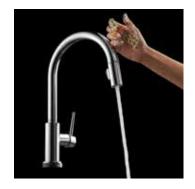

#### TOUCH<sub>2</sub>O® TECHNOLOGY

#### Touch it on. Touch it off.

Touch<sub>2</sub>O Technology lets users start water flowing with a light tap anywhere on the spout or handle. It's a technology that gives you more convenience, while using less water.