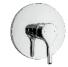

# KENDARI BATH COLLECTION

Single Handle 35525

Single Handle Mid-Rise 35525-M

Single Handle Vessel 35525-P

Single Handle Wall Mount T31355-WL R85400 (not shown)

On-Wall Shower Only 35551

On-Wall Shower Valve Only 35551-VO

5-Setting Hand Shower RP76453

On-Wall Tub & Shower 35550

On-Wall Tub & Shower Valve Only 35550-VO

5-Setting Hand Shower RP76453

In-Wall Tub & Shower 35585

In-Wall Shower Only 35576

# MULTIPLE SHOWERING CONFIGURATIONS TO MEET ANY STYLE

Rough-In R10000-UNBX (not shown)

In-Wall Shower Only Trim T852355

Rough-In R85200 (not shown)

In-Wall Tub & Shower T853355

Rough-In R85300 (not shown)