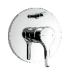

# KENDARI BATH COLLECTION

Single Handle 35525

Single Handle Mid-Rise 35525-M

Single Handle Vessel 35525-P

Single Handle Wall Mount T31355-WL R85400 (not shown)

On-Wall Shower Only 35551

On-Wall Shower Valve Only 35551-VO

5-Setting Hand Shower RP76453

On-Wall Tub & Shower 35550

On-Wall Tub & Shower Valve Only 35550-VO

5-Setting Hand Shower RP76453

In-Wall Tub & Shower 35585

In-Wall Shower Only 35576

# MULTIPLE SHOWERING CONFIGURATIONS TO MEET ANY STYLE

Rough-In R10000-UNBX (not shown)

In-Wall Shower Only Trim T852355

Rough-In R85200 (not shown)

In-Wall Tub & Shower T853355

Rough-In R85300 (not shown)