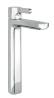

# KENDARI BATH COLLECTION

Single Handle 35525

Single Handle Mid-Rise 35525-M

Single Handle Vessel 35525-P

Single Handle Wall Mount T31355-WL R85400 (not shown)

On-Wall Shower Only 35551

On-Wall Shower Valve Only 35551-VO