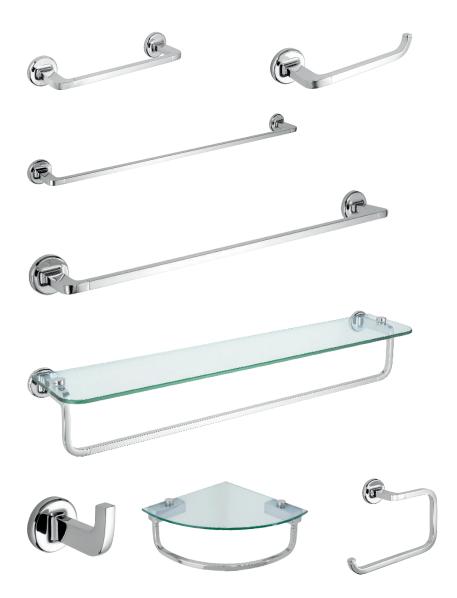

# **ACCESSORIES**

IA035008 8" Towel Bar

IA035018 18" Towel Bar

IA035024 24" Towel Bar

IAO35032 Glass Shelf

IAO35036 Robe Hook

IAO35046 Towel Ring

IAO35051 Tissue Holder

IAO35070 Towel Bar Corner with Glass Shelf

A Masco Company

Delta Faucet Company 55 E. 111th St., P.O. Box 40980 Indianapolis, IN 46280 USA

worldwide.deltafaucet.com 800.345.DELTA (3358)