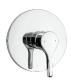

# KENDARI BATH COLLECTION

Single Handle 35525

Single Handle Mid-Rise 35525-M

Single Handle Vessel 35525-P

Single Handle Wall Mount T31355-WL R85400 (not shown)

On-Wall Shower Only 35551

On-Wall Shower Valve Only 35551-VO

# MULTIPLE SHOWERING CONFIGURATIONS TO MEET ANY STYLE

Rough-In R10000-UNBX (not shown)

In-Wall Shower Only Trim T852355

Rough-In R85200 (not shown)

In-Wall Tub & Shower T853355

Rough-In R85300 (not shown)