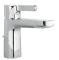

# KENDARI BATH COLLECTION

Single Handle 35525

Single Handle Mid-Rise 35525-M

Single Handle Vessel 35525-P

Single Handle Wall Mount T31355-WL R85400 (not shown)

On-Wall Shower Only 35551

On-Wall Shower Valve Only 35551-VO