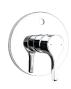

# KENDARI BATH COLLECTION

Single Handle 35525

Single Handle Mid-Rise 35525-M

Single Handle Vessel 35525-P

Single Handle Wall Mount T31355-WL R85400 (not shown)

On-Wall Shower Only 35551

On-Wall Shower Valve Only 35551-VO

# MULTIPLE SHOWERING CONFIGURATIONS TO MEET ANY STYLE

Rough-In R10000-UNBX (not shown)

In-Wall Shower Only Trim T852355

Rough-In R85200 (not shown)

In-Wall Tub & Shower T853355

Rough-In R85300 (not shown)