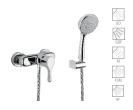

# KENDARI BATH COLLECTION

Single Handle 35525

Single Handle Mid-Rise 35525-M

Single Handle Vessel 35525-P

Single Handle Wall Mount T31355-WL R85400 (not shown)

On-Wall Shower Only 35551

On-Wall Shower Valve Only 35551-VO

5-Setting Hand Shower RP76453

On-Wall Tub & Shower 35550

On-Wall Tub & Shower Valve Only 35550-VO

5-Setting Hand Shower RP76453

In-Wall Tub & Shower 35585

In-Wall Shower Only 35576