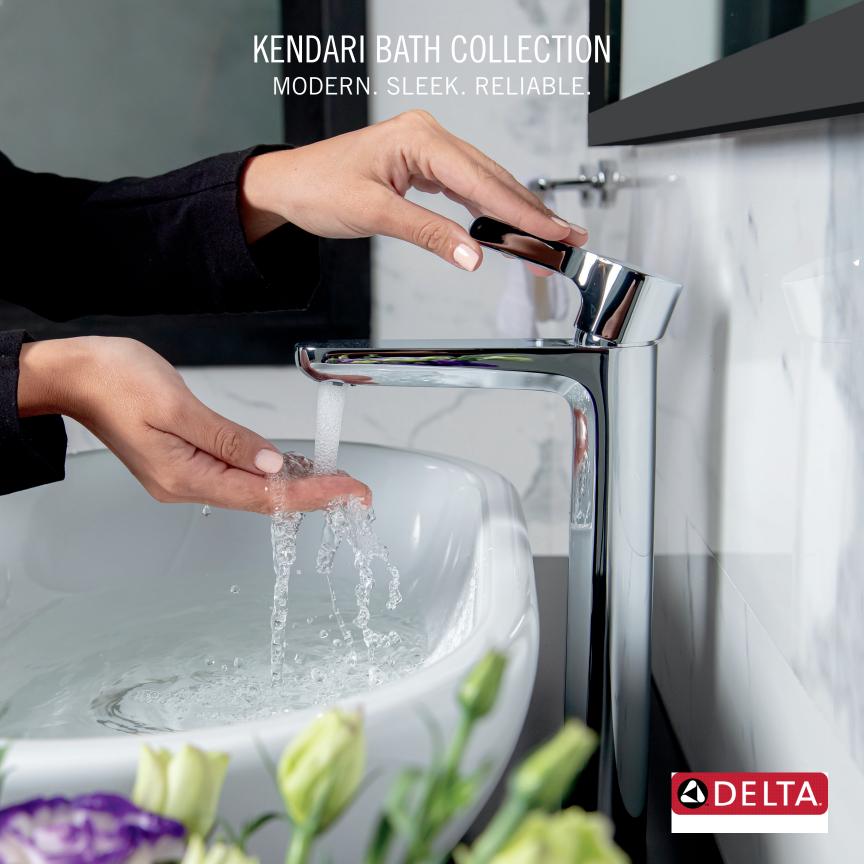

## **KENDARI**

New European-inspired collection brings balance to the bathroom.

Designed to create harmony and balance, the New Kendari Collection adds minimalism to the Delta brand's international portfolio. The suite features lavatory faucets at a standard, mid, and vessel height in addition to a wall-mounted option complemented by shower and tub / shower combinations in a chrome finish.

Corresponding Kendari accessories complete the collection with towel bars, glass shelves, robe hooks, towel rings and tissue holders.

The graceful and charming collection boasts soft, contemporary design and rounded edges, suitable for various bathroom configurations and style preferences.