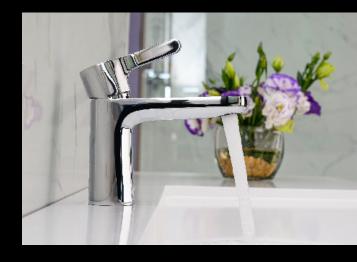

# KENDARI BATH COLLECTION

Single Handle 35525

Single Handle Mid-Rise 35525-M

Single Handle Vessel 35525-P

Single Handle Wall Mount T31355-WL R85400 (not shown)

On-Wall Shower Only 35551

On-Wall Shower Valve Only 35551-VO