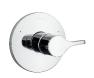

# KENDARI BATH COLLECTION

Single Handle 35525

Single Handle Mid-Rise 35525-M

Single Handle Vessel 35525-P

Single Handle Wall Mount T31355-WL R85400 (not shown)

On-Wall Shower Only 35551

On-Wall Shower Valve Only 35551-VO

# MULTIPLE SHOWERING CONFIGURATIONS TO MEET ANY STYLE

Rough-In R10000-UNBX (not shown)

In-Wall Shower Only Trim T852355

Rough-In R85200 (not shown)

In-Wall Tub & Shower T853355

Rough-In R85300 (not shown)