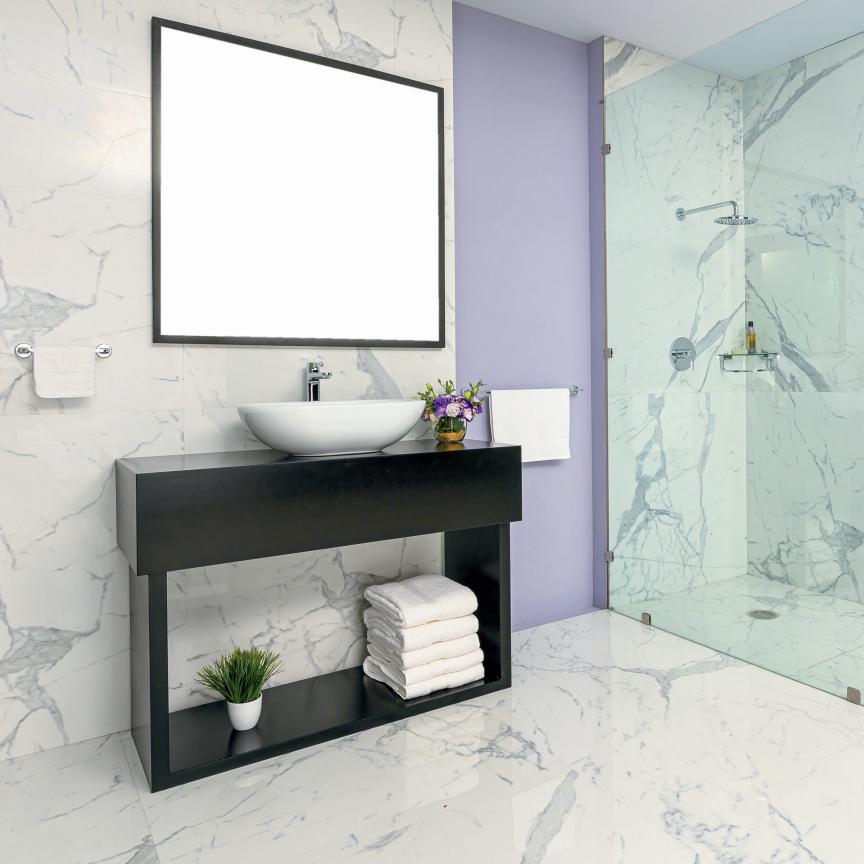

## **KENDARI**

New European-inspired collection brings balance to the bathroom.

Designed to create harmony and balance, the New Kendari Collection adds minimalism to the Delta brand's international portfolio. The suite features lavatory faucets at a standard, mid, and vessel height in addition to a wall-mounted option complemented by shower and tub / shower combinations in a chrome finish.

Corresponding Kendari accessories complete the collection with towel bars, glass shelves, robe hooks, towel rings and tissue holders.

The graceful and charming collection boasts soft, contemporary design and rounded edges, suitable for various bathroom configurations and style preferences.

Learn more at worldwide.deltafaucet.com/Kendari