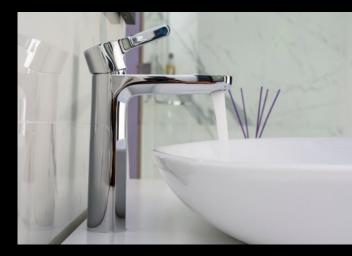

# KENDARI BATH COLLECTION

Single Handle 35525

Single Handle Mid-Rise 35525-M

Single Handle Vessel 35525-P

Single Handle Wall Mount T31355-WL R85400 (not shown)

On-Wall Shower Only 35551

On-Wall Shower Valve Only 35551-VO