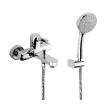

# KENDARI BATH COLLECTION

Single Handle 35525

Single Handle Mid-Rise 35525-M

Single Handle Vessel 35525-P

Single Handle Wall Mount T31355-WL R85400 (not shown)

On-Wall Shower Only 35551

On-Wall Shower Valve Only 35551-VO

5-Setting Hand Shower RP76453

On-Wall Tub & Shower 35550

On-Wall Tub & Shower Valve Only 35550-VO

5-Setting Hand Shower RP76453

In-Wall Tub & Shower 35585

In-Wall Shower Only 35576