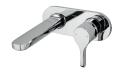

# KENDARI BATH COLLECTION

Single Handle 35525

Single Handle Mid-Rise 35525-M

Single Handle Vessel 35525-P

Single Handle Wall Mount T31355-WL R85400 (not shown)

On-Wall Shower Only 35551

On-Wall Shower Valve Only 35551-VO