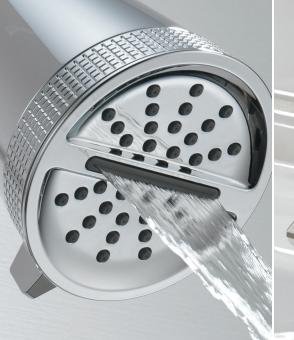

The collection's coordinating shower products feature  $H_2Okinetic^{\circ}$  UltraSoak<sup>M</sup>,  $H_2Okinetic^{\circ}$  PowerDrench<sup> $\otimes$ </sup>, and new Waterfall Spray options.

(PR) LUMICOAT<sup>™</sup> CHROME