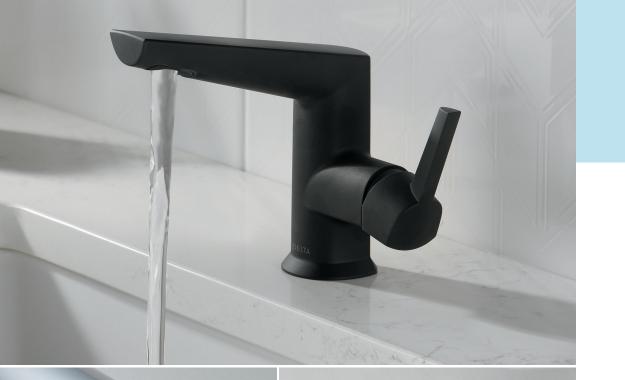

## **CHISELED ARC DESIGN.**

The Galeon<sup>™</sup> Bath Collection brings a chiseled, contemporary look into the bath with knurled accent options.

Innovative Lumicoat<sup>™</sup> Finishes glisten on the collection — easily wipe clean without the need for cleaners or chemicals and guaranteed to resist mineral buildup and hard water stains.

(SS-PR) LUMICOAT™ BRILLIANCE® STAINLESS (BL) MATTE BLACK

A MASCO COMPANY

Delta Faucet Company 55 E. 111th St., P.O. Box 40980 Indianapolis, IN 46280

Masco Canada Limited 350 S. Edgeware Rd. St. Thomas, Ontario N5P 4L1