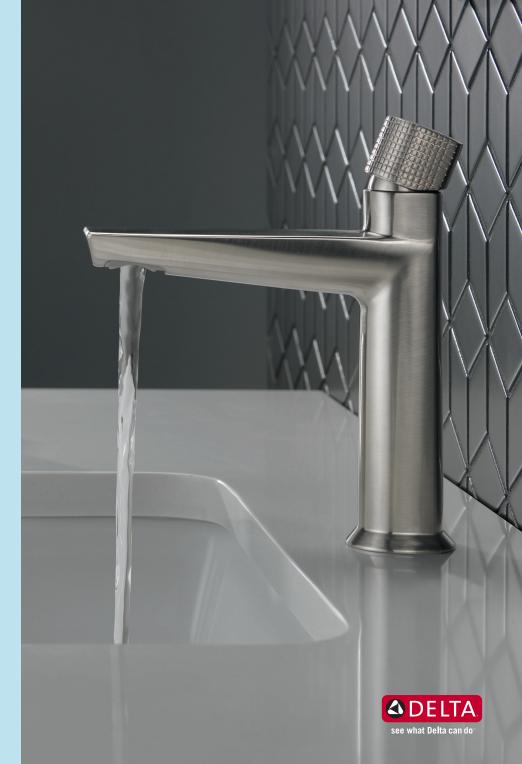

## GALEON" BATH COLLECTION

BRING A CHISELED, CONTEMPORARY LOOK INTO THE BATH.

## SAIL AWAY FROM THE EXPECTED.

The Galeon<sup>™</sup> Bath Collection sails away from the expected with new innovations, knurled accents, and a chiseled arc design. With a design inspired by the shape of sailboats, the name "Galeon" derives from 15th century Spanish sailing ships.

## **CHISELED ARC DESIGN.**

The Galeon<sup>™</sup> Bath Collection brings a chiseled, contemporary look into the bath with knurled accent options.

Innovative Lumicoat<sup>™</sup> Finishes glisten on the collection — easily wipe clean without the need for cleaners or chemicals and guaranteed to resist mineral buildup and hard water stains.

(SS-PR) LUMICOAT™ BRILLIANCE® STAINLESS (BL) MATTE BLACK

A MASCO COMPANY

Delta Faucet Company 55 E. 111th St., P.O. Box 40980 Indianapolis, IN 46280

Masco Canada Limited 350 S. Edgeware Rd. St. Thomas, Ontario N5P 4L1