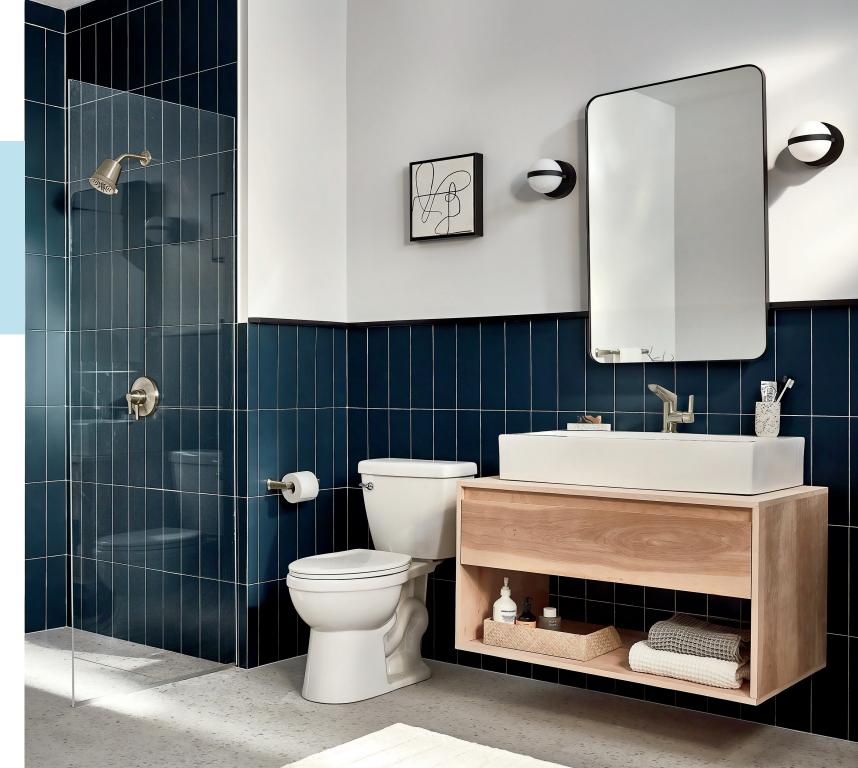

## **CHISELED ARC DESIGN.**

The Galeon<sup>™</sup> Bath Collection brings a chiseled, contemporary look into the bath with knurled accent options.

Innovative Lumicoat<sup>™</sup> Finishes glisten on the collection — easily wipe clean without the need for cleaners or chemicals and guaranteed to resist mineral buildup and hard water stains.

The collection's coordinating shower products feature  $H_2Okinetic^{\circ}$  UltraSoak<sup>M</sup>,  $H_2Okinetic^{\circ}$  PowerDrench<sup> $\otimes$ </sup>, and new Waterfall Spray options.

(PR) LUMICOAT<sup>™</sup> CHROME