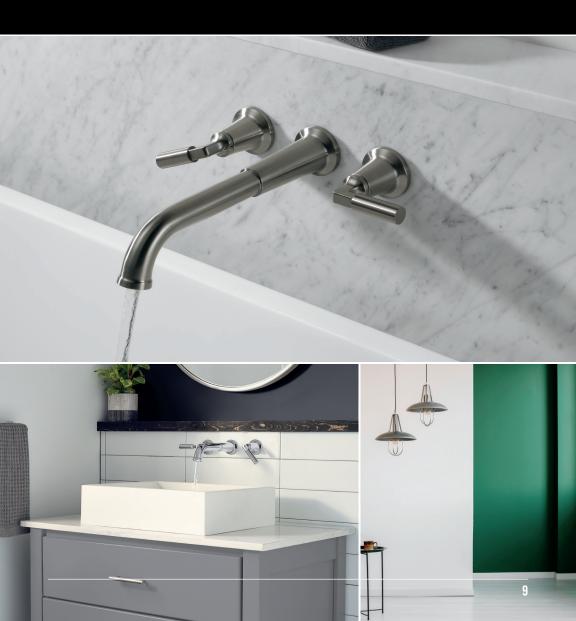

# A MODERN INTERPRETATION OF INDUSTRIAL DESIGN.

With clean, geometric shapes and precise architectural lines, the Bowery™ Bath Collection clearly conveys a modern feel, while the refined embrace of industrial design adds an air of versatility and intrigue. Whether your tastes lie more with the familiar or the contemporary, this collection will be a distinctive complement for any décor.

# A COLLECTION AS DIVERSE AS IT IS DISTINCTIVE.

While there's a cohesive aesthetic defining the Bowery™ Bath Collection, there's also beauty to be found in variation. Options in bathroom faucet configurations, tub fillers and coordinating accessories allow you to uniquely customize your space. A range of available finishes, from sleek to warm, will help you achieve the desired look and feel.