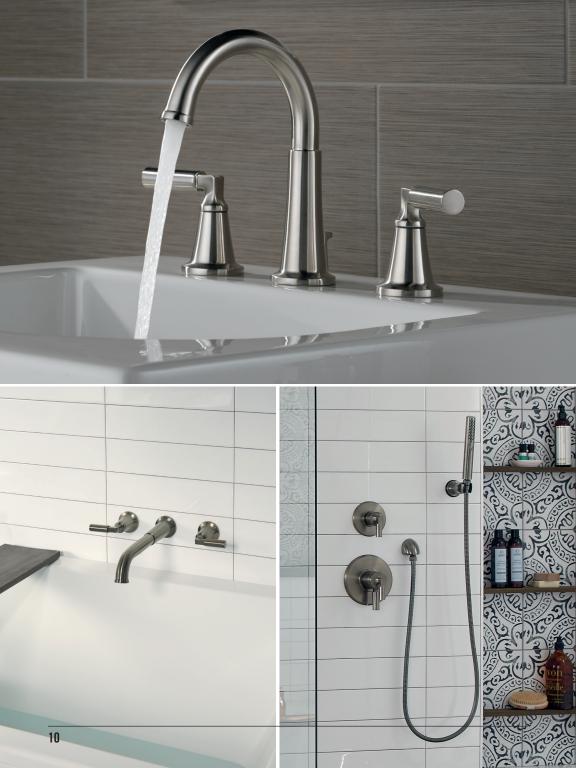

# A COLLECTION AS DIVERSE AS IT IS DISTINCTIVE.

While there's a cohesive aesthetic defining the Bowery™ Bath Collection, there's also beauty to be found in variation. Options in bathroom faucet configurations, tub fillers and coordinating accessories allow you to uniquely customize your space. A range of available finishes, from sleek to warm, will help you achieve the desired look and feel.