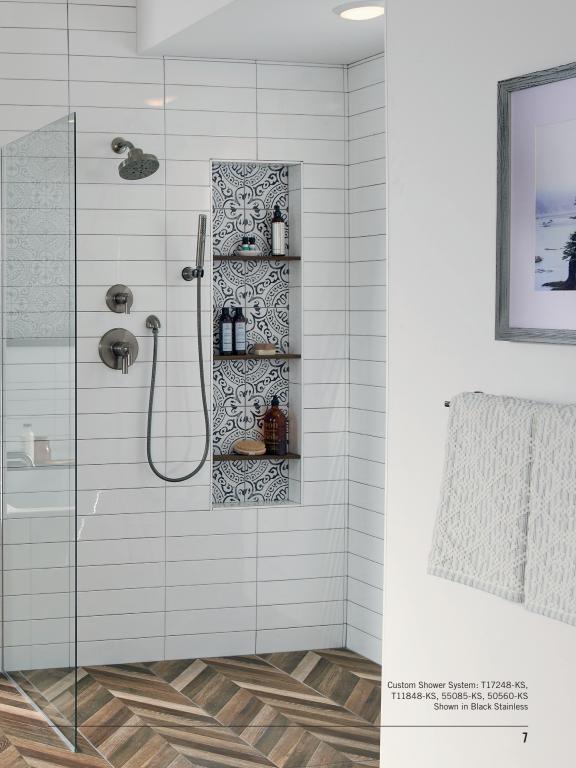

# A COLLECTION AS DIVERSE AS IT IS DISTINCTIVE.

While there's a cohesive aesthetic defining the Bowery™ Bath Collection, there's also beauty to be found in variation. Options in bathroom faucet configurations, tub fillers and coordinating accessories allow you to uniquely customize your space. A range of available finishes, from sleek to warm, will help you achieve the desired look and feel.