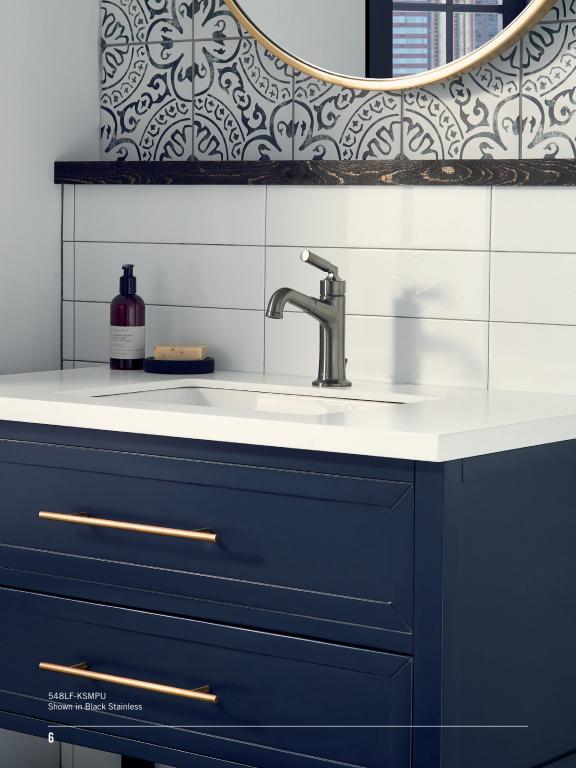

## SOMETIMES, STANDING OUT MEANS BEING SUBTLE.

#### BLACK STAINLESS MAKES ITS BATH DEBUT.

For the first time, the Delta® brand is bringing this warm, moody and sophisticated finish to the bathroom. As an alluring new shade of choice gaining popularity with discerning homeowners, the Black Stainless finish adds a tone that can elevate a space beyond the traditional.