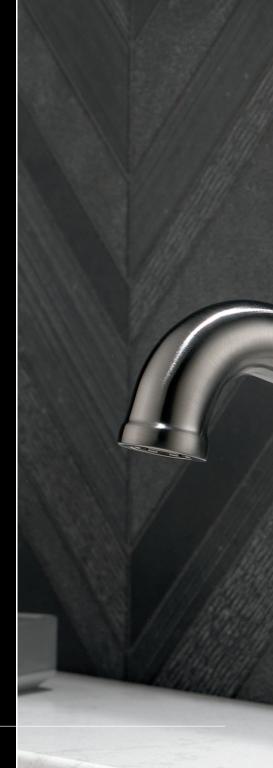

#### BLACK STAINLESS MAKES ITS BATH DEBUT.

For the first time, the Delta® brand is bringing this warm, moody and sophisticated finish to the bathroom. As an alluring new shade of choice gaining popularity with discerning homeowners, the Black Stainless finish adds a tone that can elevate a space beyond the traditional.