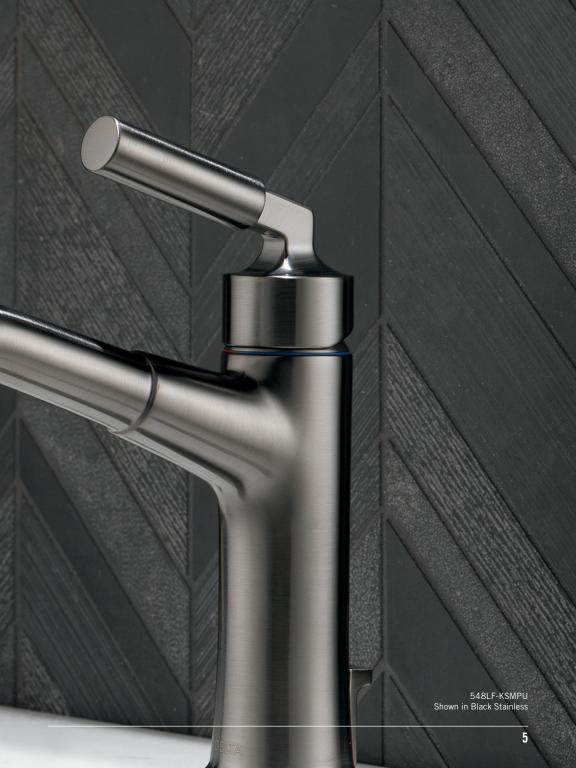

#### BLACK STAINLESS MAKES ITS BATH DEBUT.

For the first time, the Delta® brand is bringing this warm, moody and sophisticated finish to the bathroom. As an alluring new shade of choice gaining popularity with discerning homeowners, the Black Stainless finish adds a tone that can elevate a space beyond the traditional.

### APPROACHING CLASSIC DESIGN FROM A UNIQUE NEW ANGLE.