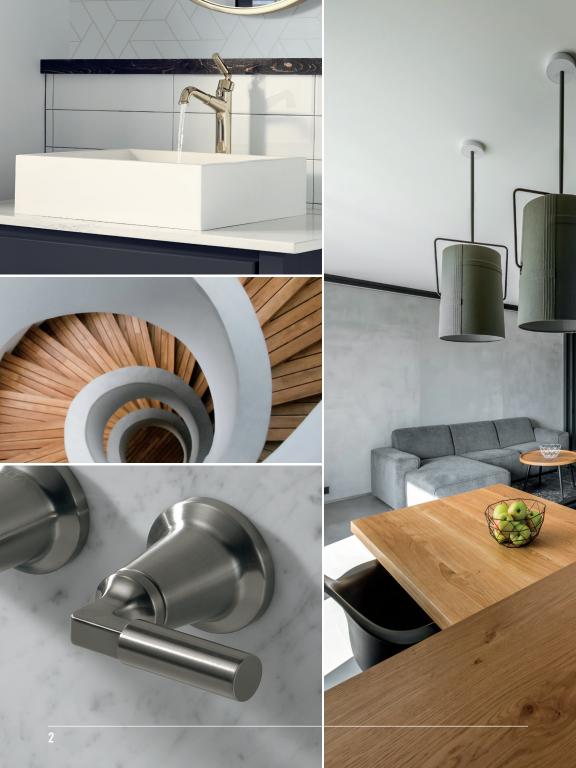

# A COLLECTION AS DIVERSE AS IT IS DISTINCTIVE.

While there's a cohesive aesthetic defining the Bowery™ Bath Collection, there's also beauty to be found in variation. Options in bathroom faucet configurations, tub fillers and coordinating accessories allow you to uniquely customize your space. A range of available finishes, from sleek to warm, will help you achieve the desired look and feel.