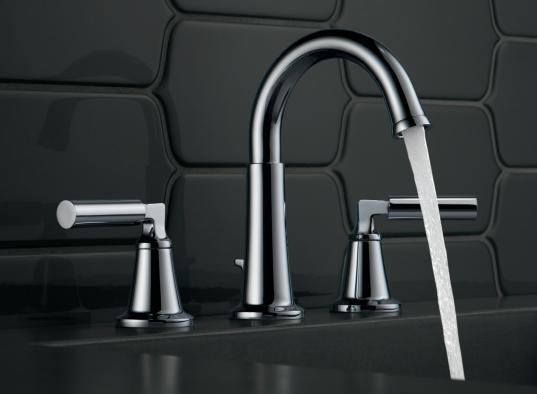

THE BOWERY™ BATH COLLECTION

# A MODERN INTERPRETATION OF INDUSTRIAL DESIGN.

With clean, geometric shapes and precise architectural lines, the Bowery™ Bath Collection clearly conveys a modern feel, while the refined embrace of industrial design adds an air of versatility and intrigue. Whether your tastes lie more with the familiar or the contemporary, this collection will be a distinctive complement for any décor.